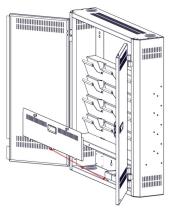

How to access lower compartment:

To access lower compartment, pull out the two knobs, lift the panel up and out, and set aside. To reinstall, reverse this process.

How to apply Adhesive Backed Cable Holders:

How to route cables to each level: There are two options to route cabling from the lower compartment, where the power strip sits, up to each shelf level.

First Option—through the back, before the cabinet is hung on a wall.

Route the cables up to each level and secure with the Adhesive Backed Cable Holders.

## Second Option—

through the front.

Route the cables up to each level and secure with the Adhesive Backed Cable Holders.

To knock out a top or bottom laser knockout, use a flat head screwdriver. Insert in slot and twist.