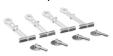

What's in the box:

QTY 1—Charging Station

Hardware Kit

QTY 9— Adhesive Backed Cable Holders

QTY 2-Grommets

To remove the doors for maintenance or installation, simply unlock, open, and lift off. To put them back on, reverse the process.