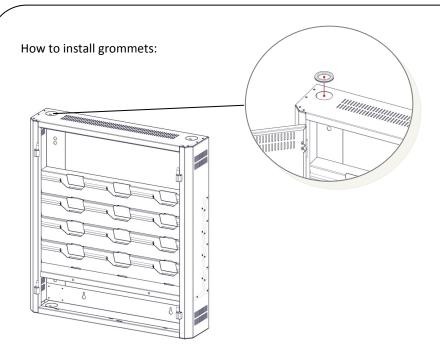

Next, insert the included rubber grommet into the hole to protect cables from any sharp edges of the aluminum.

Need additional Adhesive Backed Cable Holders or power strips? Just order the following part numbers: