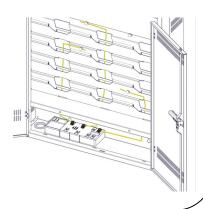

What's in the box:

QTY 1—Charging Station

Hardware Kit

QTY 9— Adhesive Backed Cable Holders

QTY 2-Grommets

To remove the doors for maintenance or installation, simply unlock, open, and lift off. To put them back on, reverse the process.

How to route cables to each level: There are two options to route cabling from the lower compartment, where the power strip sits, up to each shelf level.

First Option—through the back, before the cabinet is hung on a wall.

Route the cables up to each level and secure with the Adhesive Backed Cable Holders.

## Second Option—

through the front.

Route the cables up to each level and secure with the Adhesive Backed Cable Holders.

To knock out a top or bottom laser knockout, use a flat head screwdriver. Insert in slot and twist.