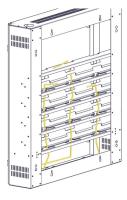

How to route cables to each level: There are two options to route cabling from the lower compartment, where the power strip sits, up to each shelf level.

First Option—through the back, before the cabinet is hung on a wall.

Route the cables up to each level and secure with the Adhesive Backed Cable Holders.