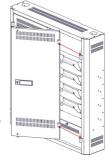

What's in the box:

QTY 1—Charging Station

Hardware Kit

QTY 9— Adhesive Backed Cable Holders

QTY 2-Grommets

To remove the doors for maintenance or installation, simply unlock, open, and lift off. To put them back on, reverse the process.