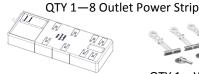

Next, insert the included rubber grommet into the hole to protect cables from any sharp edges of the aluminum.

Need additional Adhesive Backed Cable Holders or power strips? Just order the following part numbers:

Adhesive Backed Cable Holders—9 Pack

SKU: 0300-1-003-00

8 Outlet Power Strip 125V/15A

SKU: 1918-1-000-08