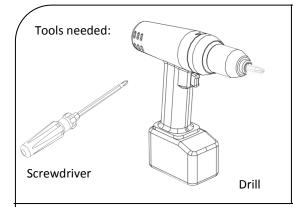

## Second Option—

through the front.

Route the cables up to each level and secure with the Adhesive Backed Cable Holders.

To knock out a top or bottom laser knockout, use a flat head screwdriver. Insert in slot and twist.