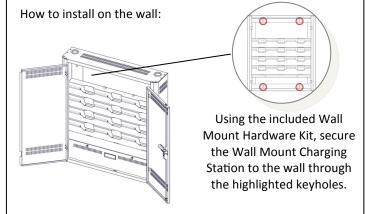

## Assembly Instructions Wall Mount Charging Station

**Part Number: CM-800** 

Address: 10152 Liberty Lane

Chisago City, Minnesota, 55013

**United States of America** 

Phone: 651-213-1333 Fax: 800-418-6897

www.kendallhoward.com