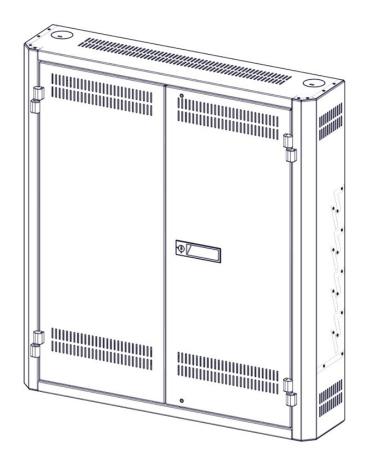

## Assembly Instructions Wall Mount Charging Station

**Part Number: CM-800** 

Address: 10152 Liberty Lane

Chisago City, Minnesota, 55013

**United States of America** 

Phone: 651-213-1333 Fax: 800-418-6897

www.kendallhoward.com

What's in the box:

QTY 1—Charging Station

Hardware Kit

QTY 9— Adhesive Backed Cable Holders

QTY 2-Grommets

To remove the doors for maintenance or installation, simply unlock, open, and lift off. To put them back on, reverse the process.