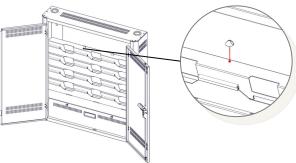

## Second Option—

through the front.

Route the cables up to each level and secure with the Adhesive Backed Cable Holders.

To knock out a top or bottom laser knockout, use a flat head screwdriver. Insert in slot and twist.

Next, insert the included rubber grommet into the hole to protect cables from any sharp edges of the aluminum.

Need additional Adhesive Backed Cable Holders or power strips? Just order the following part numbers: